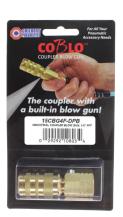

- High quality six ball coupler with a built-in blow gun, always on the hose and ready to use
- Great for cleaning off tools and work area or use to empty compressor tank
- **Easy push button trigger**
- Works with tool connected or disconnected
- Maximum working pressure:120 psi for assembly
- OSHA Compliant recessed outlet cannot be dead-ended
- Hi-Viz orange color
- US Patent #10557582

COILHOSE PNEUMATICS
19 Kimberly Road, East Brunswick, NJ 08816
Ph: 732 390 8480 Fax: 732 390 9693 info@coilhose.com

- High quality six ball coupler with built in blow gun, always ready to use
- Easy push button trigger
- Works with tool connected or disconnected
- Maximum working pressure: 120 psi
- OSHA Compliant
- US Patent #10557582

| BODY | CONNECTION      | INTERCHANGE | MODEL       |
|------|-----------------|-------------|-------------|
| 1/4" | 1/4" Female NPT | Industrial  | 15CBG4F-DPB |
| 1/4" | 1/4" Female NPT | Automotive  | 16CBG4F-DPB |
| 1/4" | 1/4" Female NPT | ARO         | 14CBG4F-DPB |
| 1/4" | 1/4" Female NPT | Megaflow    | 11CBG4F-DPB |