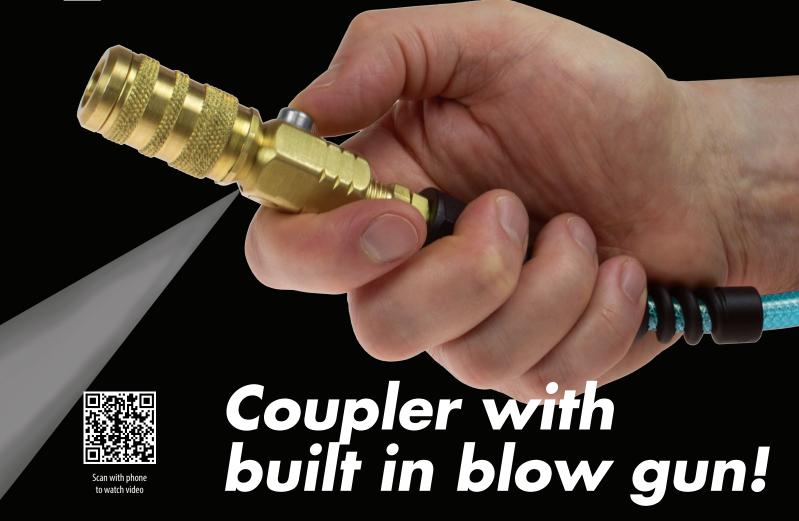

- High quality six ball coupler with a built-in blow gun, always on the hose and ready to use
- Great for cleaning off tools and work area or use to empty compressor tank
- **Easy push button trigger**
- Works with tool connected or disconnected
- Maximum working pressure:120 psi for assembly
- OSHA Compliant recessed outlet cannot be dead-ended
- Hi-Viz orange color
- US Patent #10557582

COILHOSE PNEUMATICS
19 Kimberly Road, East Brunswick, NJ 08816
Ph: 732 390 8480 Fax: 732 390 9693 info@coilhose.com

- High quality six ball coupler with built in blow gun, always ready to use
- Easy push button trigger
- Works with tool connected or disconnected
- Maximum working pressure: 120 psi
- OSHA Compliant
- US Patent #10557582