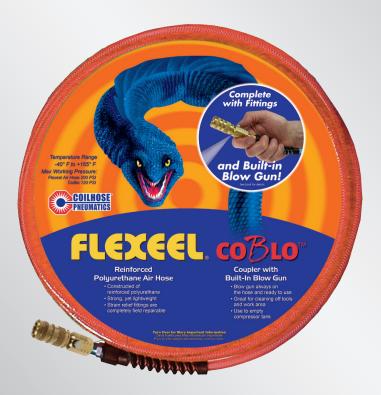

## FLEXEEL COBLOT

## Our best selling Flexeel Air Hose now comes with a Built In Blow Gun!

The most flexible, lightweight, durable, reinforced air hose available has been equipped with an industrial connector and our **NEW CoBlo™ Coupler Blow Gun**.

| Hose ID | Length | Fittings              | Color         | Model         |
|---------|--------|-----------------------|---------------|---------------|
| 1/4"    | 50′    | 1/4" Industrial/CoBlo | Hi-viz Orange | PFE4050TQ15CB |
| 1/4"    | 100′   | 1/4" Industrial/CoBlo | Hi-viz Orange | PFE4100TQ15CB |
| 5/16"   | 50′    | 1/4" Industrial/CoBlo | Hi-viz Orange | PFE5050TQ15CB |
| 5/16"   | 100′   | 1/4" Industrial/CoBlo | Hi-viz Orange | PFE5100TQ15CB |
| 3/8"    | 50′    | 1/4" Industrial/CoBlo | Hi-viz Orange | PFE6050TQ15CB |
| 3/8"    | 100′   | 1/4" Industrial/CoBlo | Hi-viz Orange | PFE6100TQ15CB |

- High quality six ball coupler with a built-in blow gun, always on the hose and ready to use
- Great for cleaning off tools and work area or use to empty compressor tank
- **Easy push button trigger**
- Works with tool connected or disconnected
- Maximum working pressure:120 psi for assembly
- OSHA Compliant recessed outlet cannot be dead-ended
- Hi-Viz orange color
- US Patent #10557582