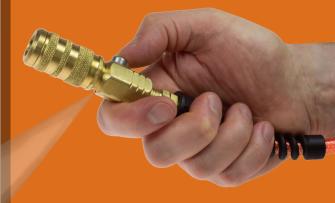

- High quality six ball coupler with a built-in blow gun, always on the hose and ready to use
- Great for cleaning off tools and work area or use to empty compressor tank
- **Easy push button trigger**
- Works with tool connected or disconnected
- Maximum working pressure:120 psi for assembly
- OSHA Compliant recessed outlet cannot be dead-ended
- Hi-Viz orange color
- US Patent #10557582

COILHOSE PNEUMATICS
19 Kimberly Road, East Brunswick, NJ 08816
Ph: 732 390 8480 Fax: 732 390 9693 info@coilhose.com

- High quality six ball coupler with built in blow gun, always ready to use
- Easy push button trigger
- Works with tool connected or disconnected
- Maximum working pressure: 120 psi
- OSHA Compliant
- US Patent #10557582